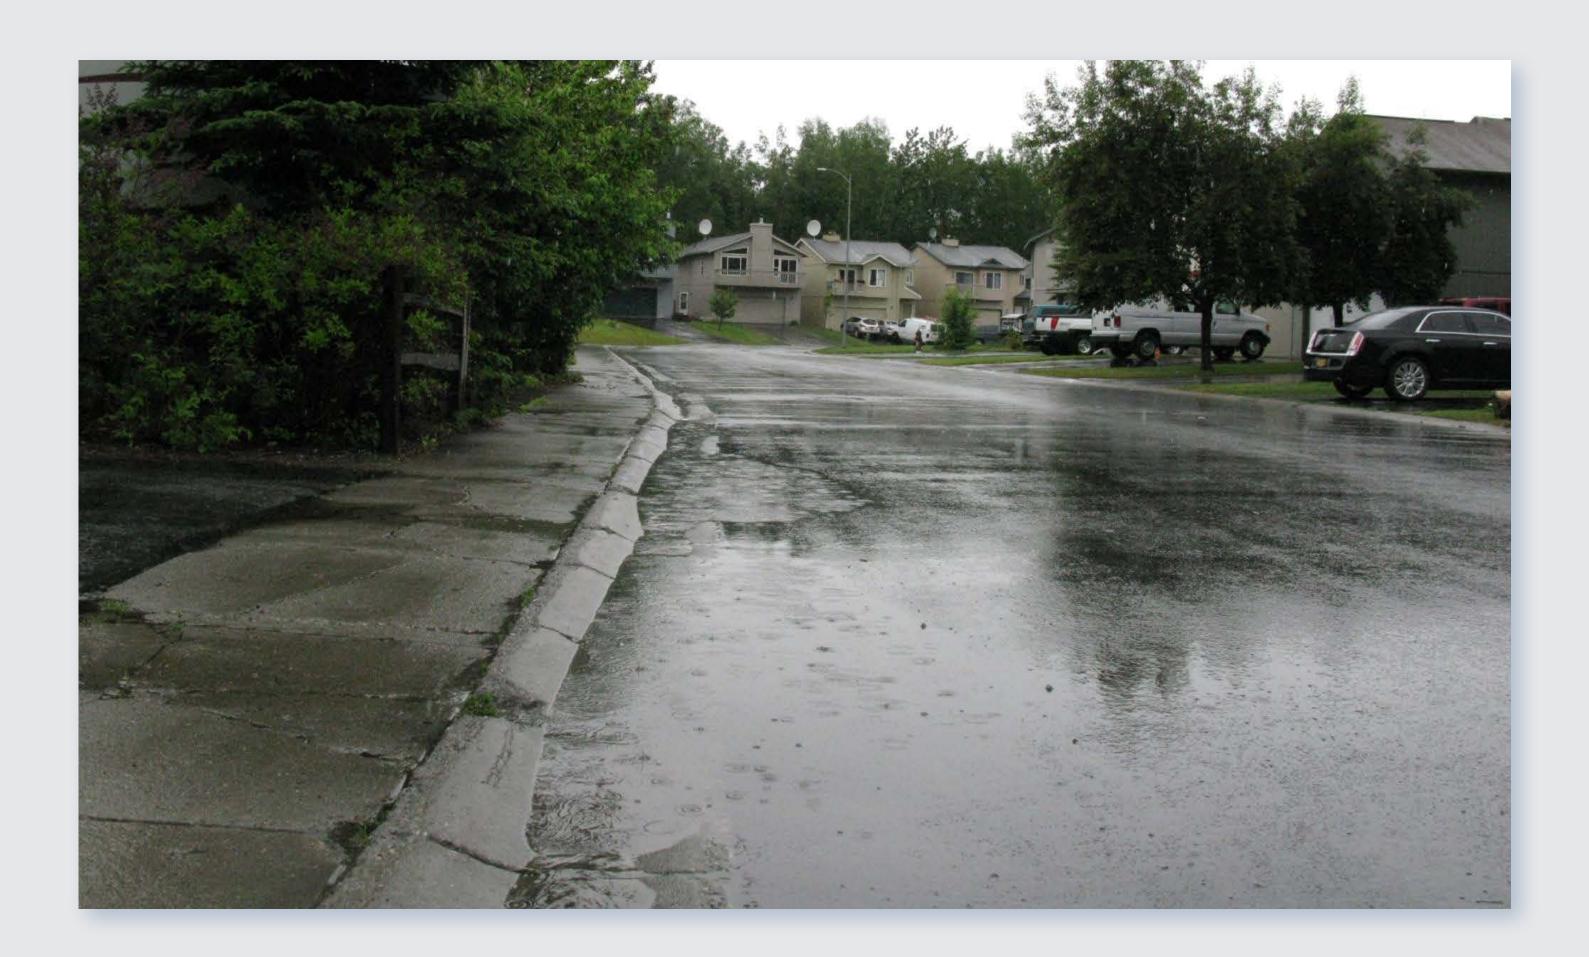

### SUMMARY OF PROPOSED MPROVEMENTS Pedestrian facilities Roadway base and asphalt pavement Street lighting • Traffic calming elements

- Curb and gutter
- Piped drainage system