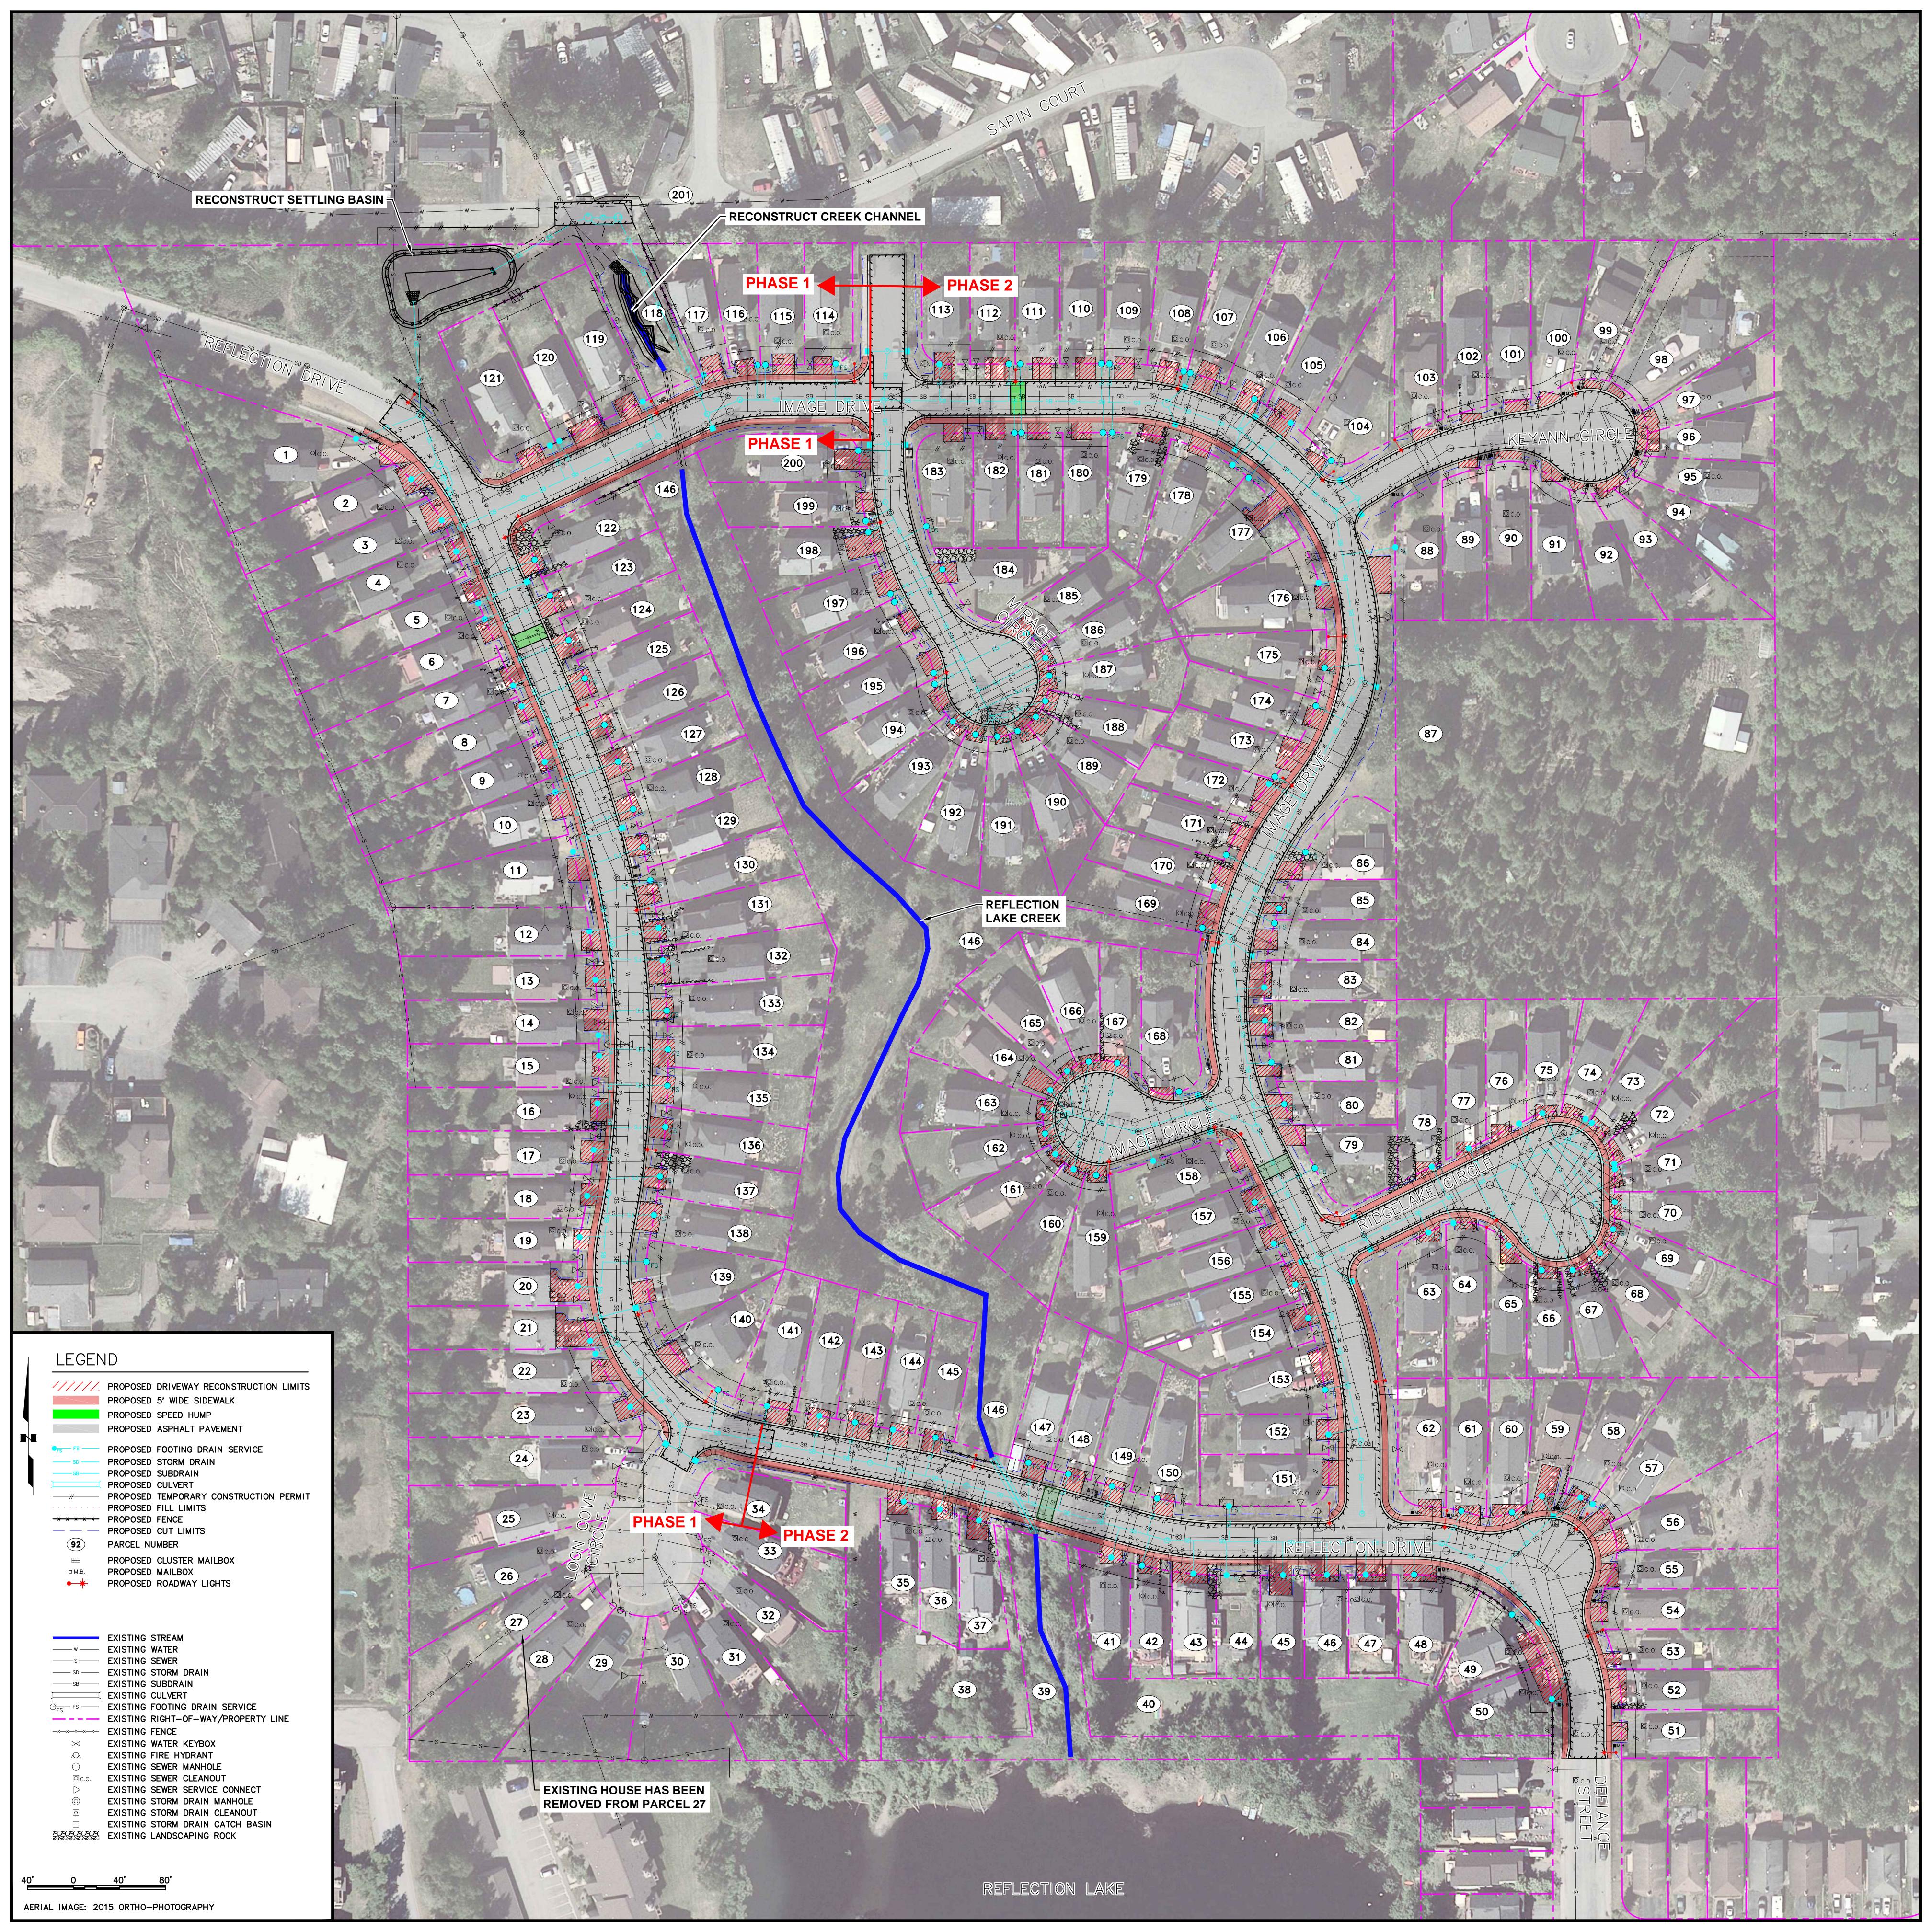

### IMAGE DRIVE / REFLECTION DRIVE AREA ROAD RECONSTRUCTION

### CONSTRUCTION Phase 1 – 2020\* Phase 2 – 2021\*

### SUMMARY OF PROPOSED MPROVEMENTS Pedestrian facilities Roadway base and asphalt pavement Street lighting • Traffic calming elements

- Curb and gutter
- Piped drainage system

# **IMAGE DRIVE / REFLECTION DRIVE** AREA ROAD RECONSTRUCTION