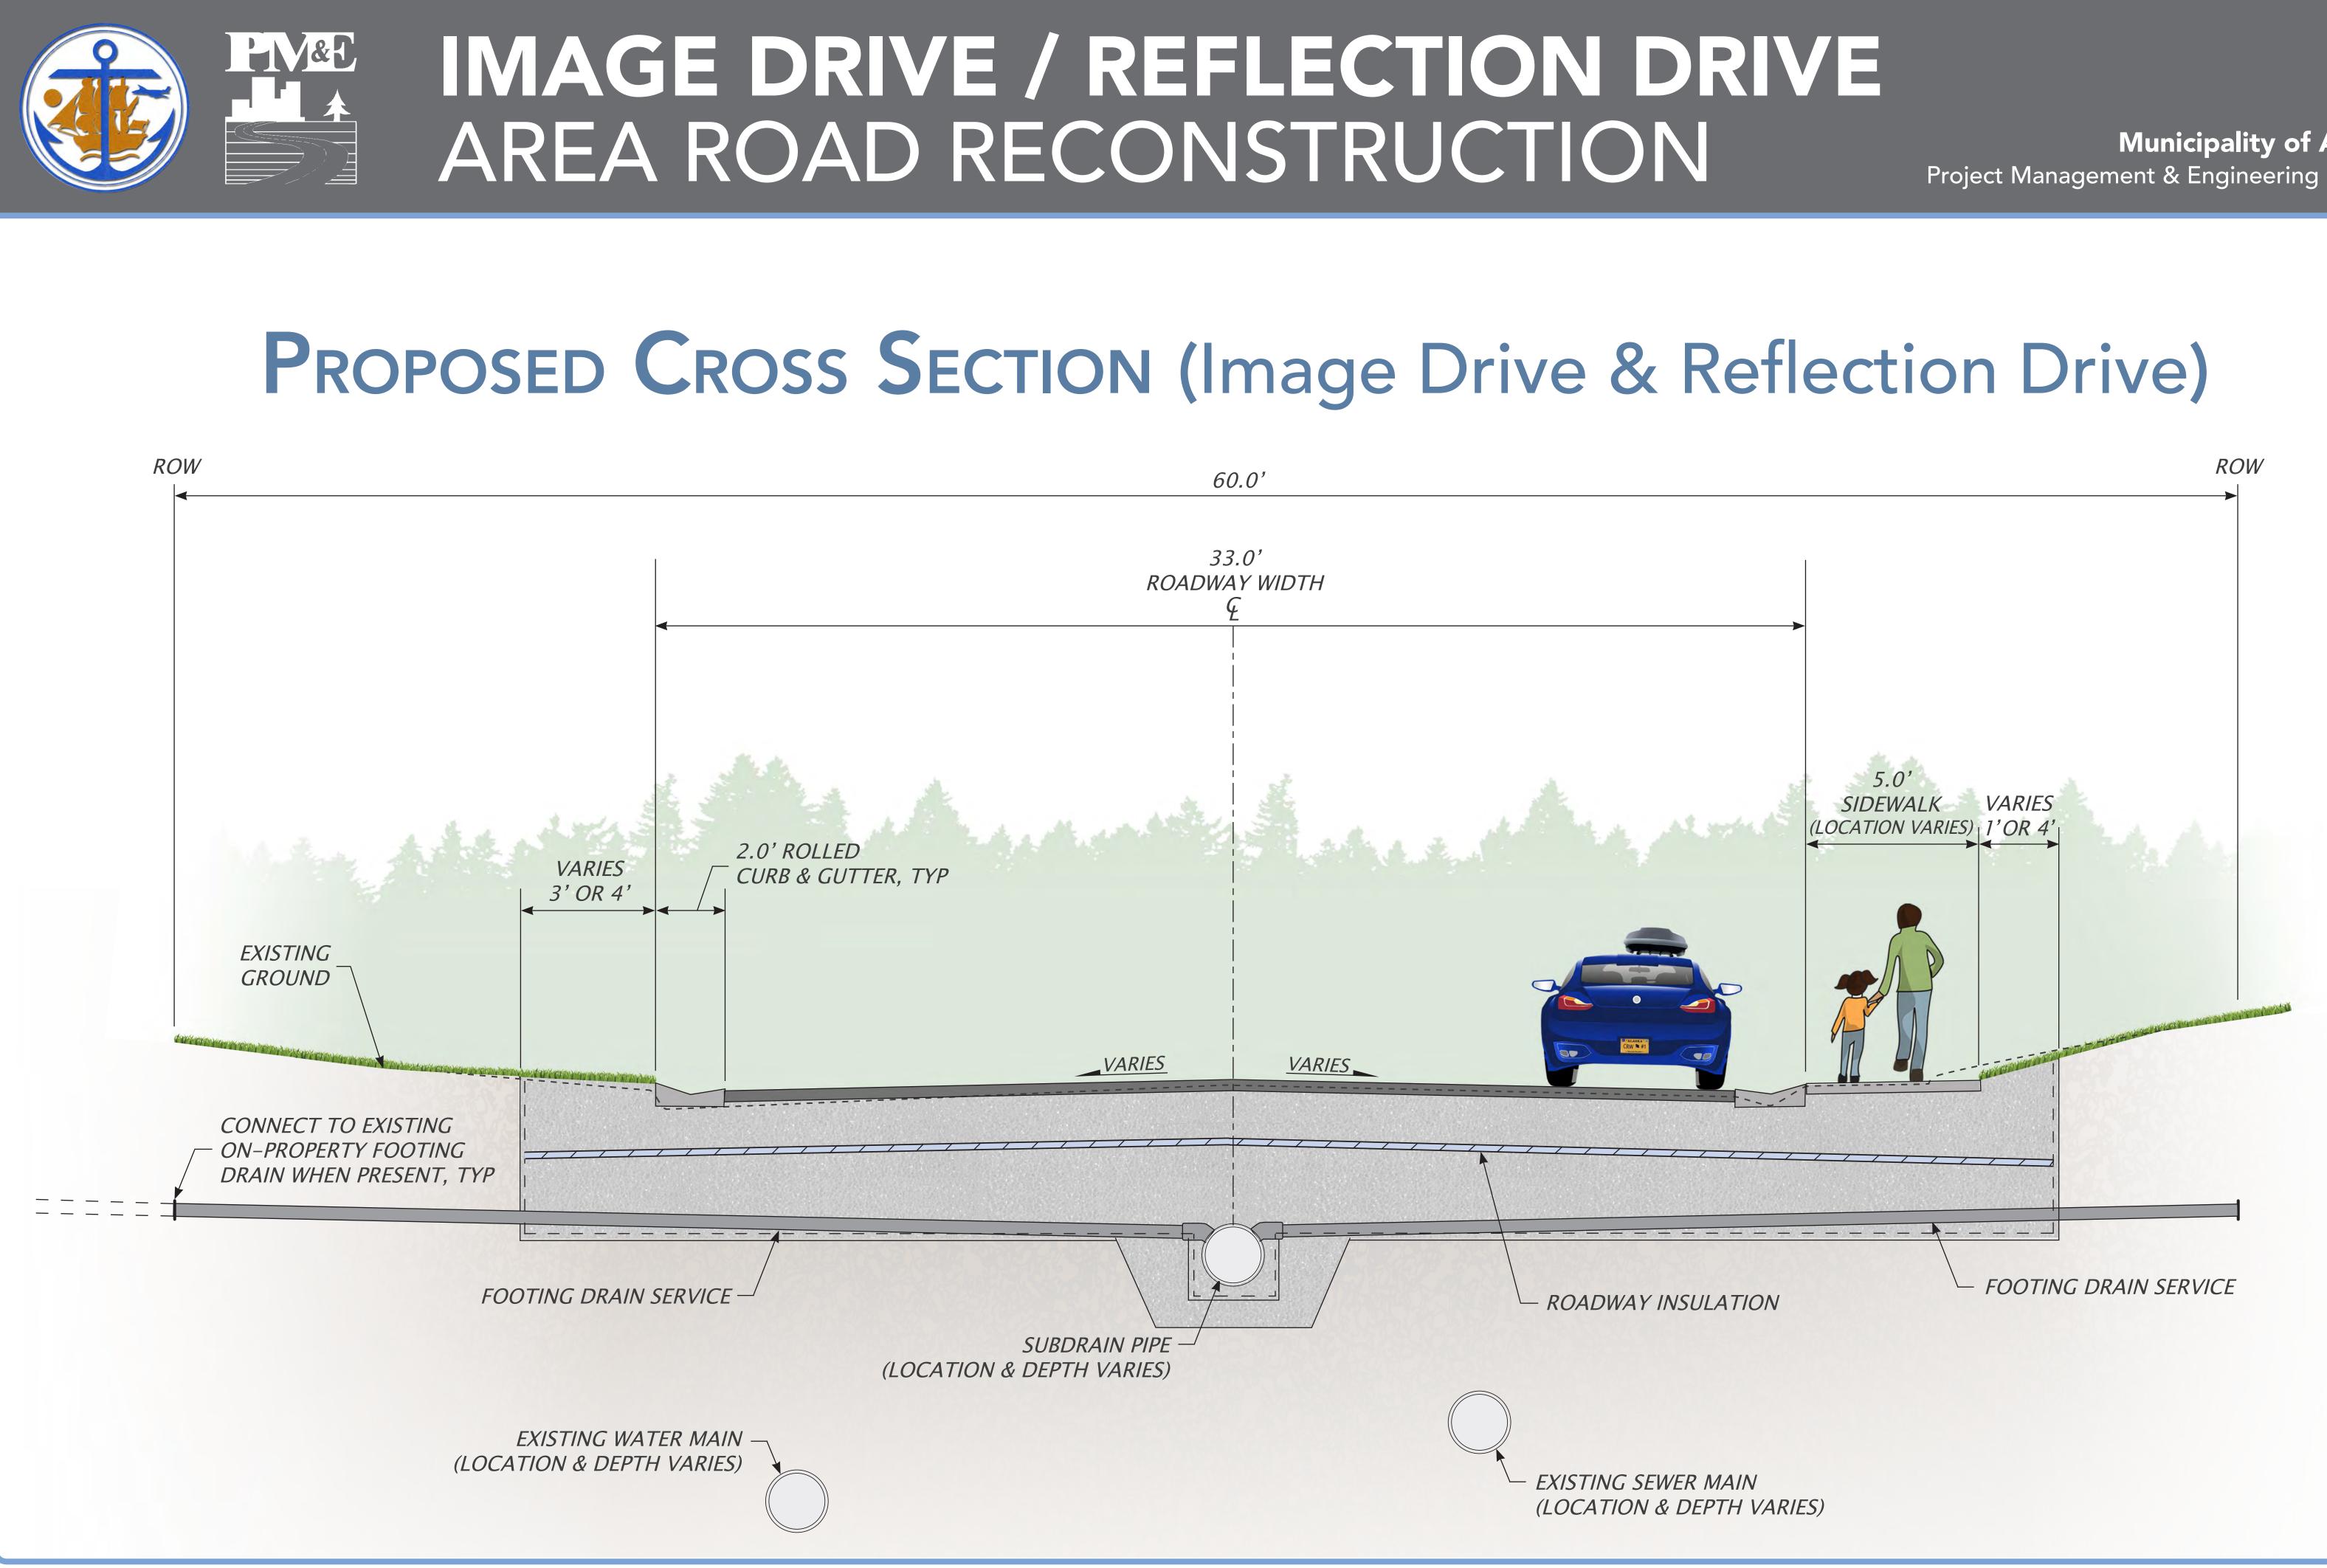

### SUMMARY OF PROPOSED MPROVEMENTS Pedestrian facilities Roadway base and asphalt pavement Street lighting • Traffic calming elements

- Curb and gutter
- Piped drainage system

# **IMAGE DRIVE / REFLECTION DRIVE** AREA ROAD RECONSTRUCTION