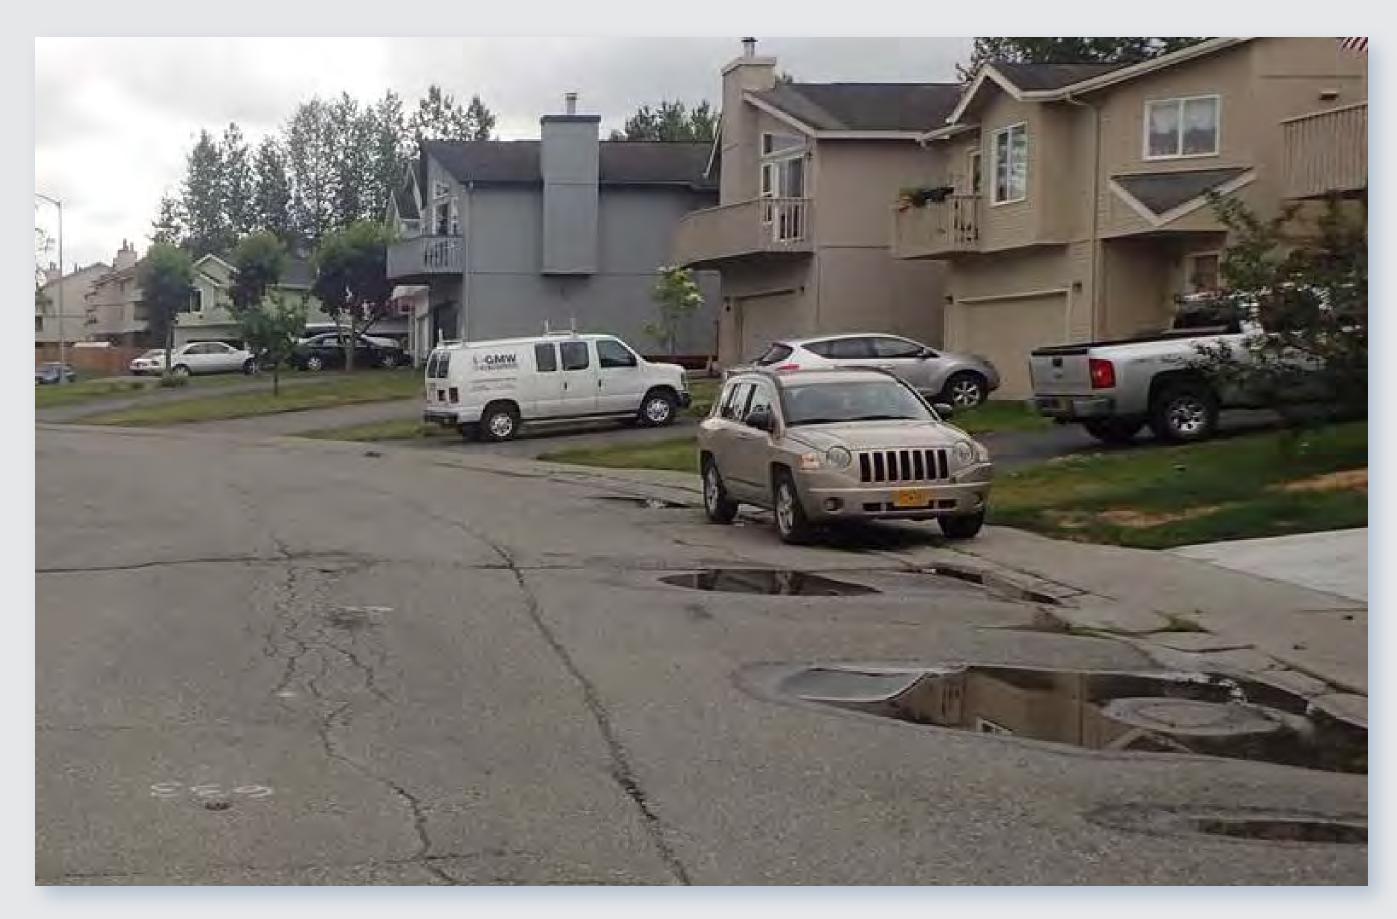

### SUMMARY OF PROPOSED MPROVEMENTS Pedestrian facilities Roadway base and asphalt pavement Street lighting • Traffic calming elements

- Curb and gutter
- Piped drainage system