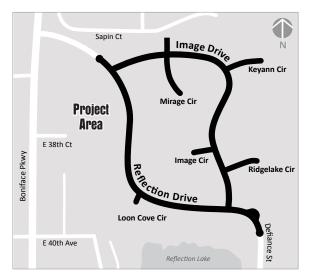

The Municipality of Anchorage (MOA) is planning to upgrade the Image/Reflection Drive area (see map on back). Improvements are expected to include:

- New road foundationNew asphalt pavement
- New storm drain system
- Improved pedestrian facilities
- Improved street lighting
- New stormwater lift station